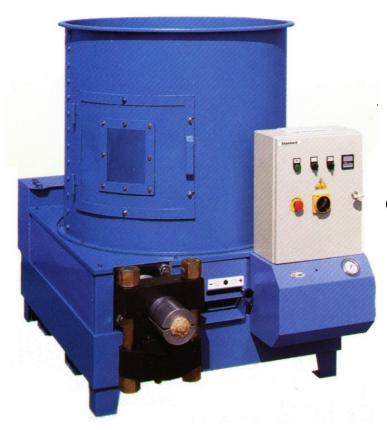

## BRIQUETTING MOD. STANDARD

It produces a very good quality brick, similar to a small trunk (Ø 65).

Thanks to some sophisticated oleodynamic valves, it is able to cancel the down times of the cycle and creates a considerable relation between the quality-productivity and the employed energy.

|                   |      | STANDARD |
|-------------------|------|----------|
| Ø Brick           | mm   | 65       |
| Brick max. length | mm   | 50 / 300 |
| Production        | Kg/h | 60 / 90  |
| Engine            | HP   | 7,5      |
| Depth             | mm   | 1840     |
| Front             | mm   | 1100     |
| Height            | mm   | 1500     |
| Weight            | Kg   | 800      |
| Oil capacity      | Lt.  | 100      |
| Ø Virola          | mm   | 1000     |
| Pump              | Lt.  | 40       |