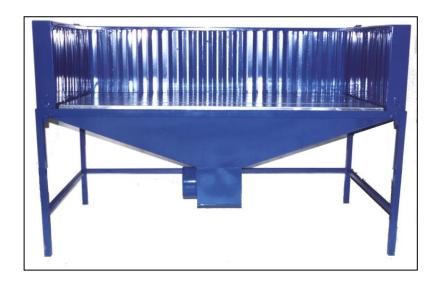

## SANDING BANK MOD. BCL

Constructed in painted zincated sheet with a strong shelf extractable, protected with anti-scratch material.

## Available in the versions:

- 1 With front and lateral suction-wall
- 2 With free suction-top

To be connected to centralized suction-plants or to some new plants (See the suitable electroaspirator and filtering group in our catalogue)